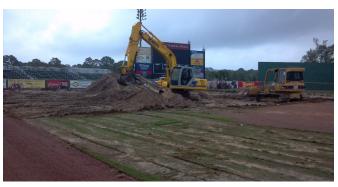

## **DESCRIPTION:**

Project was a renovation of the existing field at BB&T Coastal Ballpark. We excavated and removed the organic layer, installed sub-surface drainage, installed gravel drainage layer, irrigation system, rootzone. New infield clay, mounds, bullpens, and warning track material were imported. The field was covered with Bermuda sod.