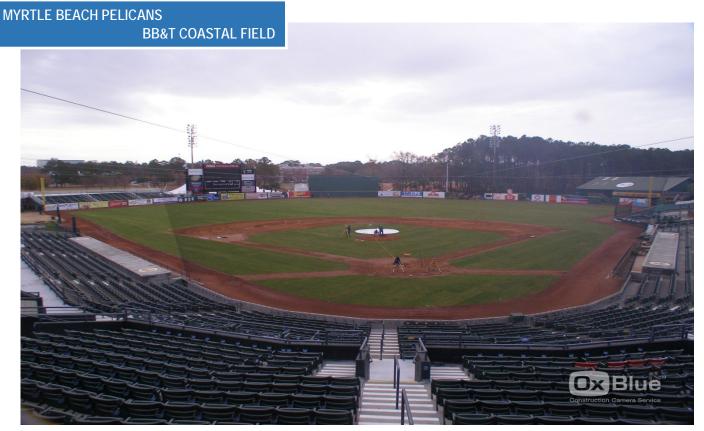

## **DESCRIPTION:**

Project was a renovation of the existing field at BB&T Coastal Ballpark. We excavated and removed the organic layer, installed sub-surface drainage, installed gravel drainage layer, irrigation system, rootzone. New infield clay, mounds, bullpens, and warning track material were imported. The field was covered with Bermuda sod.

**PROJECT WEBCAM:** https://app.oxblue.com/open/carolinagreencorp/allprojects