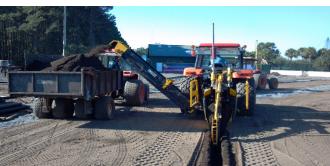

## **DESCRIPTION:**

Project was a renovation of the existing field at BB&T Coastal Ballpark. We excavated and removed the organic layer, installed sub-surface drainage, installed gravel drainage layer, irrigation system, rootzone. New infield clay, mounds, bullpens, and warning track material were imported. The field was covered with Bermuda sod.